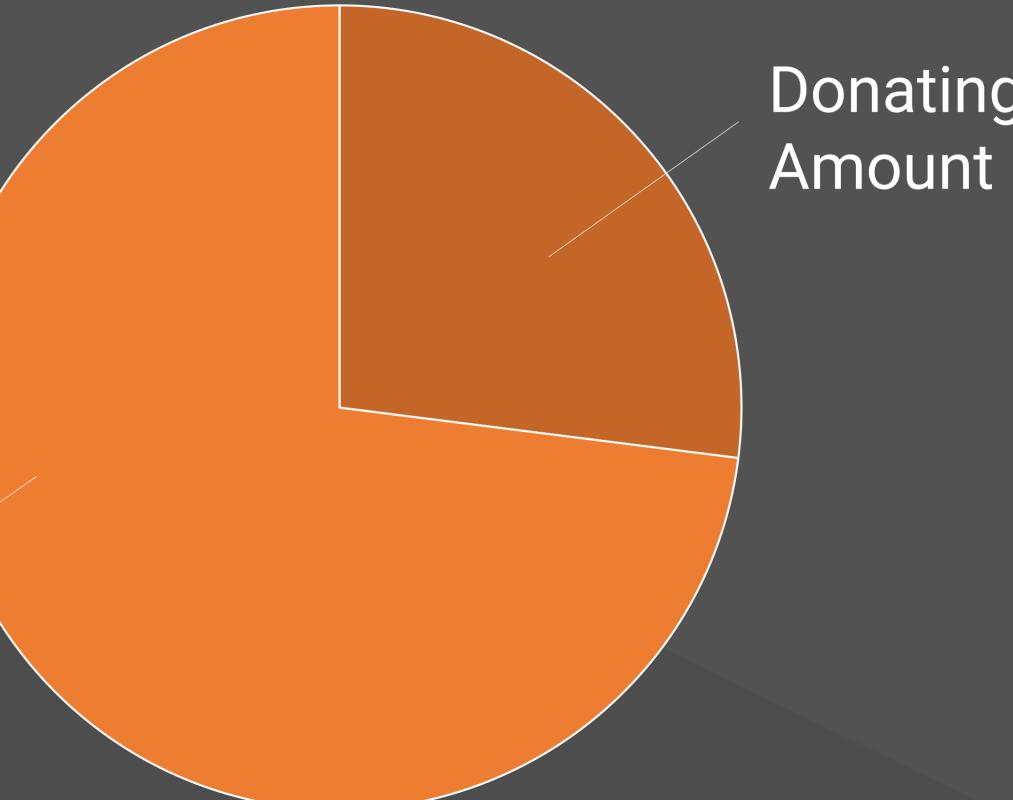

### CHURCH DONATIONS

#### Not Donating Suggested Amount

#### Donating Suggested

• Learn • Hep • Focus Support